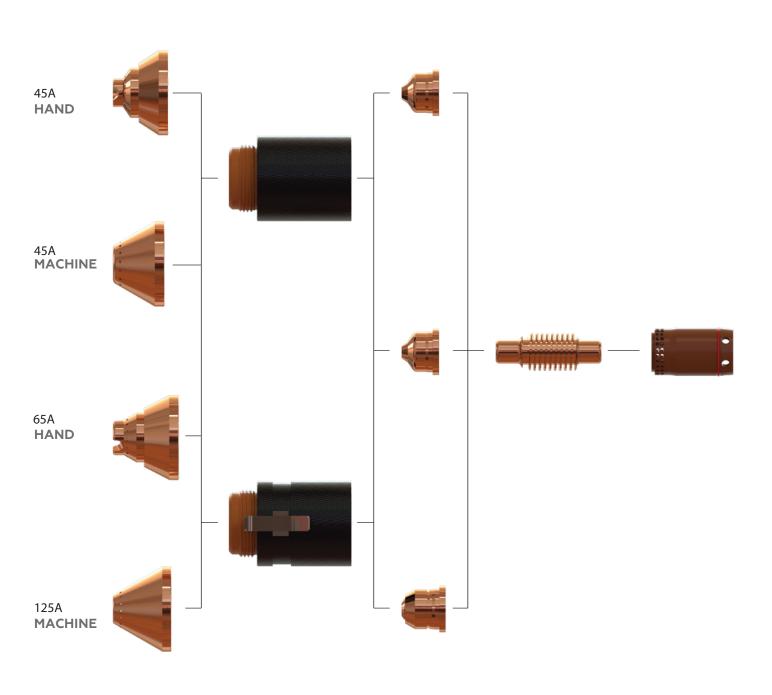

### Powermax125®

| ITEM | REF. NUMBER | ORDER NUMBER | DESCRIPTION                   |
|------|-------------|--------------|-------------------------------|
| O1.  | B420172     | BP21201      | Shield 45A-65A hand           |
|      | B420168     | BP21202      | Shield 45A-65A machine        |
|      | B420000     | BP21203      | Shield 105A-125A hand         |
|      | B220976     | BP21204      | Shield 105A-125A machine      |
| 02.  | B220977     | BP21205      | Retaining cap 30A-125A        |
|      | B420156     | BP21206      | Retaining cap 30A-125A OHMIC  |
| 03.  | B420158     | BP21207      | Nozzle 45A                    |
|      | B420169     | BP21208      | Nozzle 65A                    |
|      | B220975     | BP21209      | Nozzle 125A                   |
| 04.  | B220971     | BP21210      | Electrode 30A-125A            |
|      | B220971SC   | BP21211      | Electrode 30A-125A SilverCore |
| 05.  | B220997     | BP21212      | Swirl ring 125A               |
| N/S  | B027055     | BP70001      | Silicone Lubricant            |