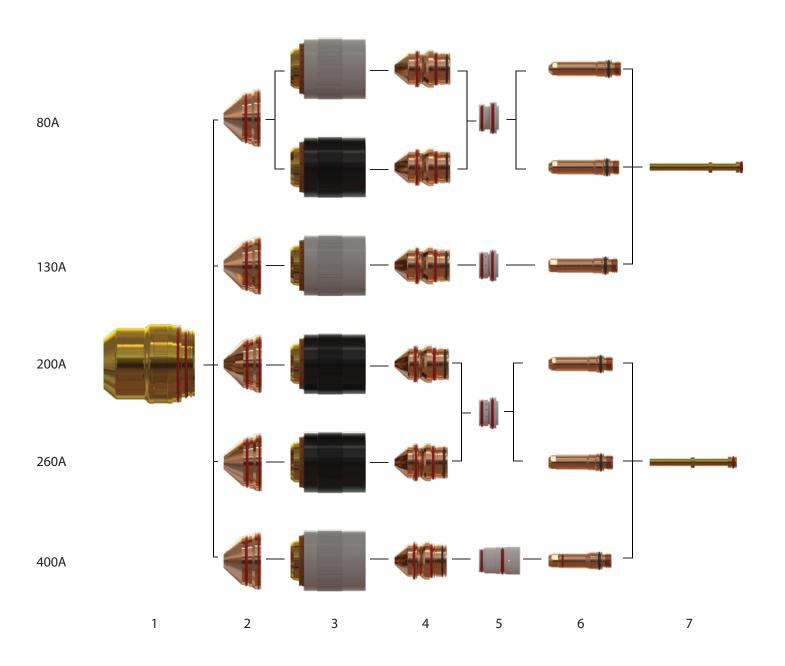

### **HPR400XD®** Bevel

| ITEM | REF. NUMBER | ORDER NUMBER | DESCRIPTION                 |
|------|-------------|--------------|-----------------------------|
| O1.  | B220747     | BP20801      | Shield Cap 30A-50A-80A-130A |
|      | B220637     | BP20802      | Shield cap 80A-400A         |
| 02.  | B220742     | BP20901      | Shield 80A-130A             |
|      | B220658     | BP20902      | Shield 200A                 |
|      | B220741     | BP20903      | Shield 260A                 |
|      | B220897     | BP20904      | Shield 260A                 |
|      | B220636     | BP20805      | Shield 400A                 |
| 03.  | B220845     | BP20905      | Retaining cap 80A, 200A     |
|      | B220740     | BP20906      | Retaining cap 130A,260A     |
|      | B220896     | BP20907      | Retaining cap 260A          |
|      | B220635     | BP20810      | Retaining cap 400A          |
| 04.  | B220806TP   | BP20908      | Nozzle 80A TP               |
|      | B220646TP   | BP20909      | Nozzle 130A TP              |
|      | B220659TP   | BP20910      | Nozzle 200A TP              |
|      | B220542TP   | BP20911      | Nozzle 260A TP              |
|      | B220898TP   | BP20912      | Nozzle 260A TP              |
|      | B220632TP   | BP20812      | Nozzle 400A TP              |
| 05.  | B220179     | BP20627      | Swirl ring 80A-130A         |
|      | B220353     | BP20628      | Swirl ring 200A             |
|      | B220436     | BP20629      | Swirl ring 260A             |
|      | B220631     | BP20813      | Swirl ring 400A             |
| 06.  | B220802SC   | BP20913      | Electrode 80A SilverCore    |
|      | B220649SC   | BP20914      | Electrode 130A SilverCore   |
|      | B220662SC   | BP20915      | Electrode 200A SilverCore   |
|      | B220541SC   | BP20916      | Electrode 260A SilverCore   |
|      | B220899SC   | BP20917      | Electrode 260A SilverCore   |
|      | B220629SC   | BP20815      | Electrode 400A SilverCore   |
| 07.  | B220700     | BP20918      | Water tube 80A-200A         |
|      | B220571     | BP20816      | Water tube 260A-400A        |
|      |             |              |                             |