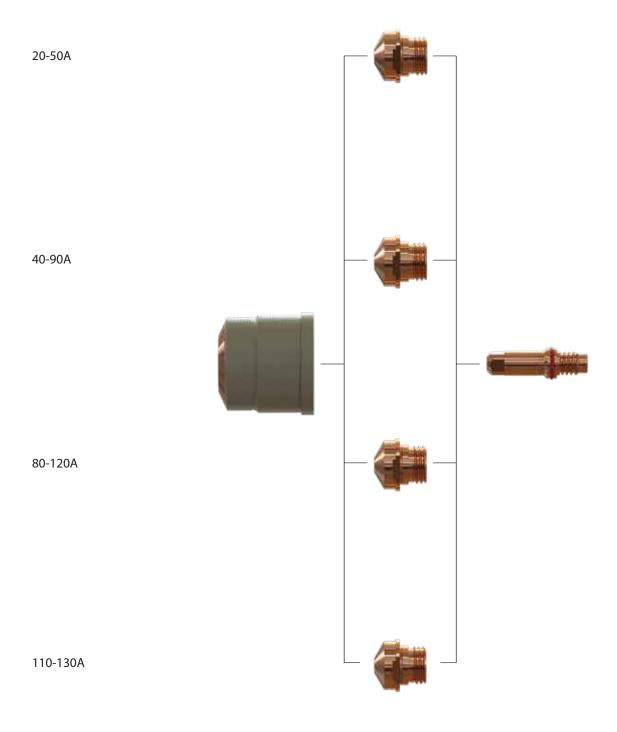

## **B&BARTONI CONSUMABLE PARTS SUITABLE FOR CP200®**

We develop consumables with the same raw material as the originals ones, ensuring our customers the highest cut quality and durability. In the following table you can check by amperage which of our consumables fit the needs of your cutting system:

|  | ITEM | REF. NUMBER | ORDER NUMBER | DESCRIPTION                   |
|--|------|-------------|--------------|-------------------------------|
|  | 01.  | B1905       | BP-40101     | Retaining cap 20A-200A        |
|  | 02   | B1842       | BP-40102     | Nozzle - ø 1,0mm, 20A-50A     |
|  |      | B1843       | BP-40103     | Nozzle - ø 1,3mm, 40A-90A     |
|  |      | B1844       | BP-40104     | Nozzle - ø 1,6mm, 80A-120A    |
|  |      | B1845       | BP-40105     | Nozzle - ø 1,8mm, 110A-150A   |
|  | 03   | B1367       | BP-40106     | Electrode 20A-200A            |
|  |      | B1367SC     | BP-40107     | Electrode 20A-200A SilverCore |